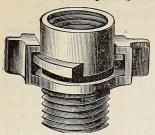

ect fruit and vegetables, is to protect them with the right fungicides and insecticides at the proper times.

For applying Bordeaux Mixture and all Liquid Insect detroyers.

Excelsior (copper,) holds 4 gallons, \$12.00. Myers' (copper,) holds 4 gallons, \$10.00.

#### THE EUREKA FUMIGATOR. (GALVANIZED)

No. 1. Height, 12 in., diam. at top, 5 in. 10 x 20 ft. Holds  $\frac{1}{2}$  peck of stems, \$1.00.

No. 2. Height, 16 in., diam. at top, 7 in. 12 x 40 ft. Hold 1 peck of stems, \$1.50. No 3. Height, 20 in.; diam. at top, 9 in.

15 x 100 ft. Holds  $\frac{1}{2}$  bushel of stems, \$2.00. No. 4. Height, 24 in.; diam. at top, 12 in. For a house  $20 \times 100$  ft. Holds  $\frac{3}{4}$  bush. of stems, \$3.00.

For a house

For a house

For a house



#### The "Simplicity" Hose Attachment.



There is no simpler arrangement on the market for attaching hose to hydrant; one part is attached to hose, the other to the hydrant; by a slight turn the fastening is made.

Complete, 25 cts., \$3.00 per doz.; parts separate, \$1.50 per doz.

#### The Low Greenhouse Can.



#### American Heavy Watering Pots.

| - DO |        | ted Green. |      |    | Rou | nd. |
|------|--------|------------|------|----|-----|-----|
| 1    | 4 quar | t          | .\$1 | 50 | \$1 | 25  |
|      |        |            |      |    | 1   | 50  |
| W .  | 8 "    |            | . 2  | 50 | 2   | 00  |
|      | 12 "   |            | . 3  | 00 | 2   | 50  |
|      | 16 "   |            | . 3  | 50 | 2   | 75  |

#### Light Round Watering Pots.

| 4  | quart, | painted | greer | 1\$ | 50<br>60 |  |
|----|--------